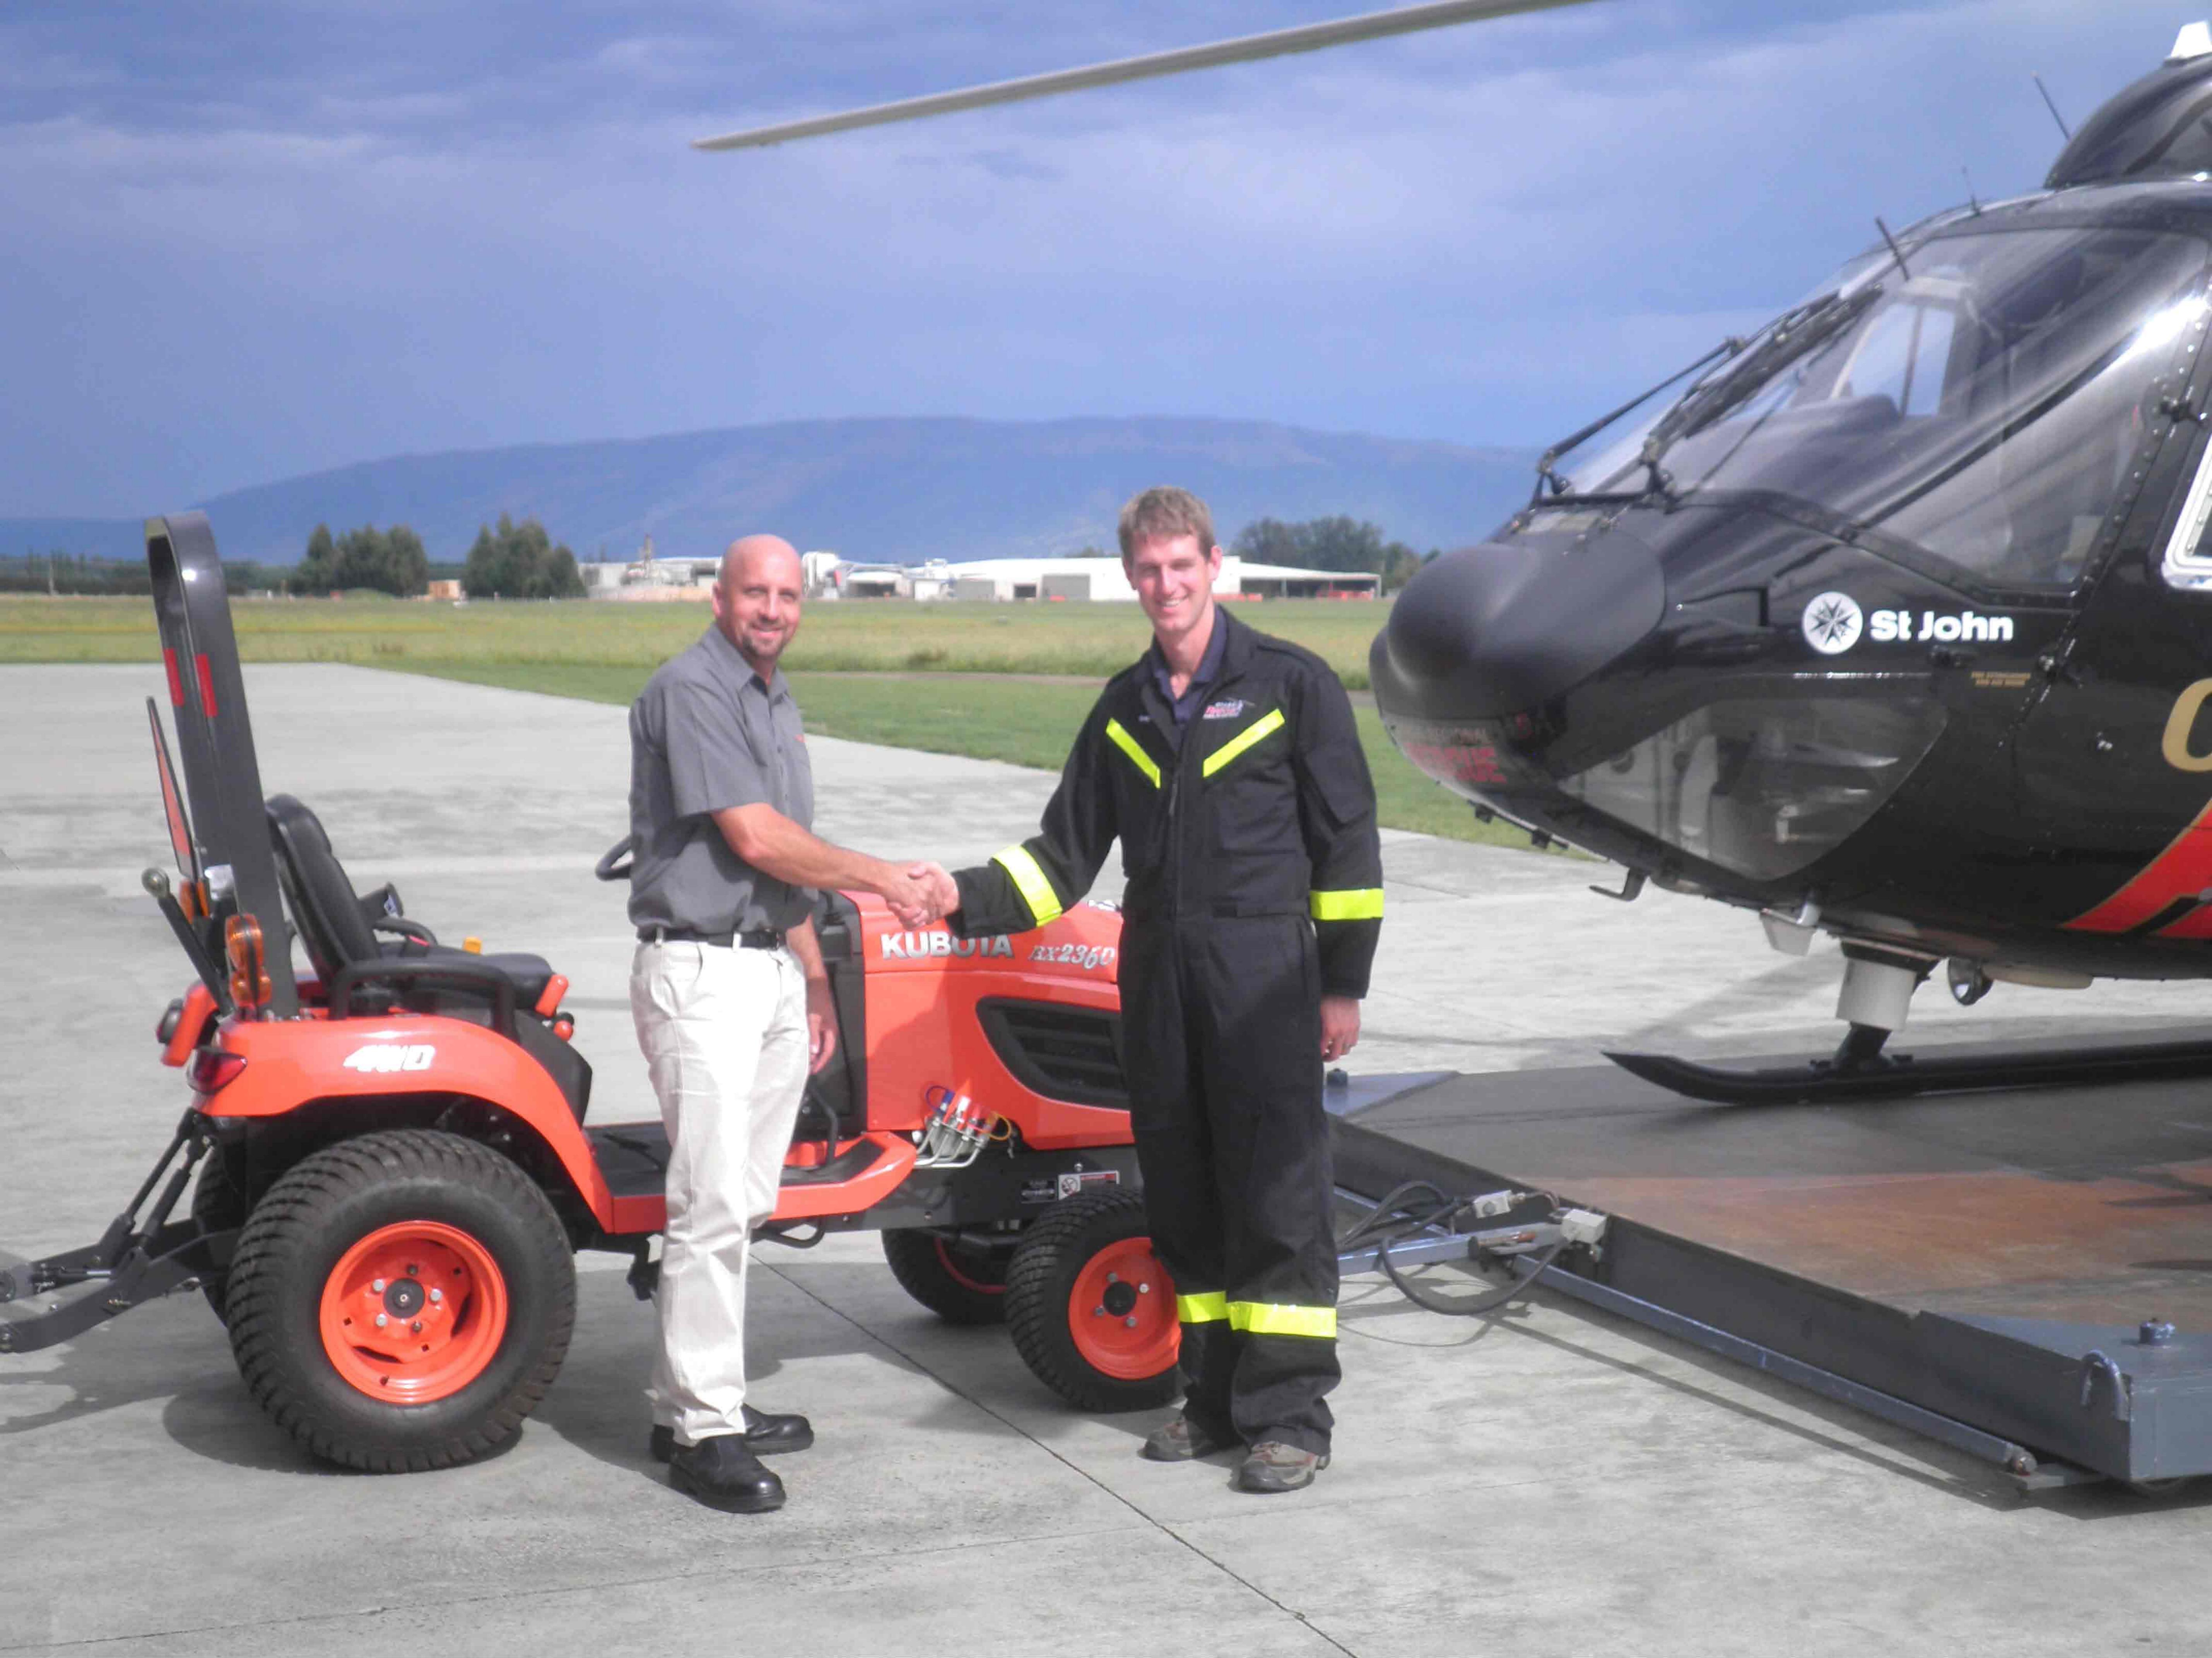

The 23hp Kubota BX2360 tractor supplied to the service in March will be used to pull the rescue helicopter out of its hangar on a trailer.

The Otago Regional Rescue helicopter has been rescuing people in the Otago district since 1998, and last year was responsible for rescuing 388 people, with rescues ranging from vehicle accidents right through to hikers injured in the bush.

Kubota Sales Manager Shaun Monteith says "We here at Kubota New Zealand are pleased to be able to supply a tractor to such a fantastic cause. The Otago Regional Rescue helicopter has a geographical area of 500 square kilometres to perform rescues in. Reliability is a key component in any rescue situation and that's another reason why Kubota fits the bill nicely, not only do they get a brand new tractor for the job but also arguably the most reliable tractor for the job."

## Images:

- 1. BX2360 Otago Regional Rescue.jpg
- 2. BX2360 Otago Regional Rescue Helicopter.jpg

Caption: (From left) Shaun Monteith (Kubota New Zealand) and Greg Shirley (Otago Regional Rescue Helicopter)