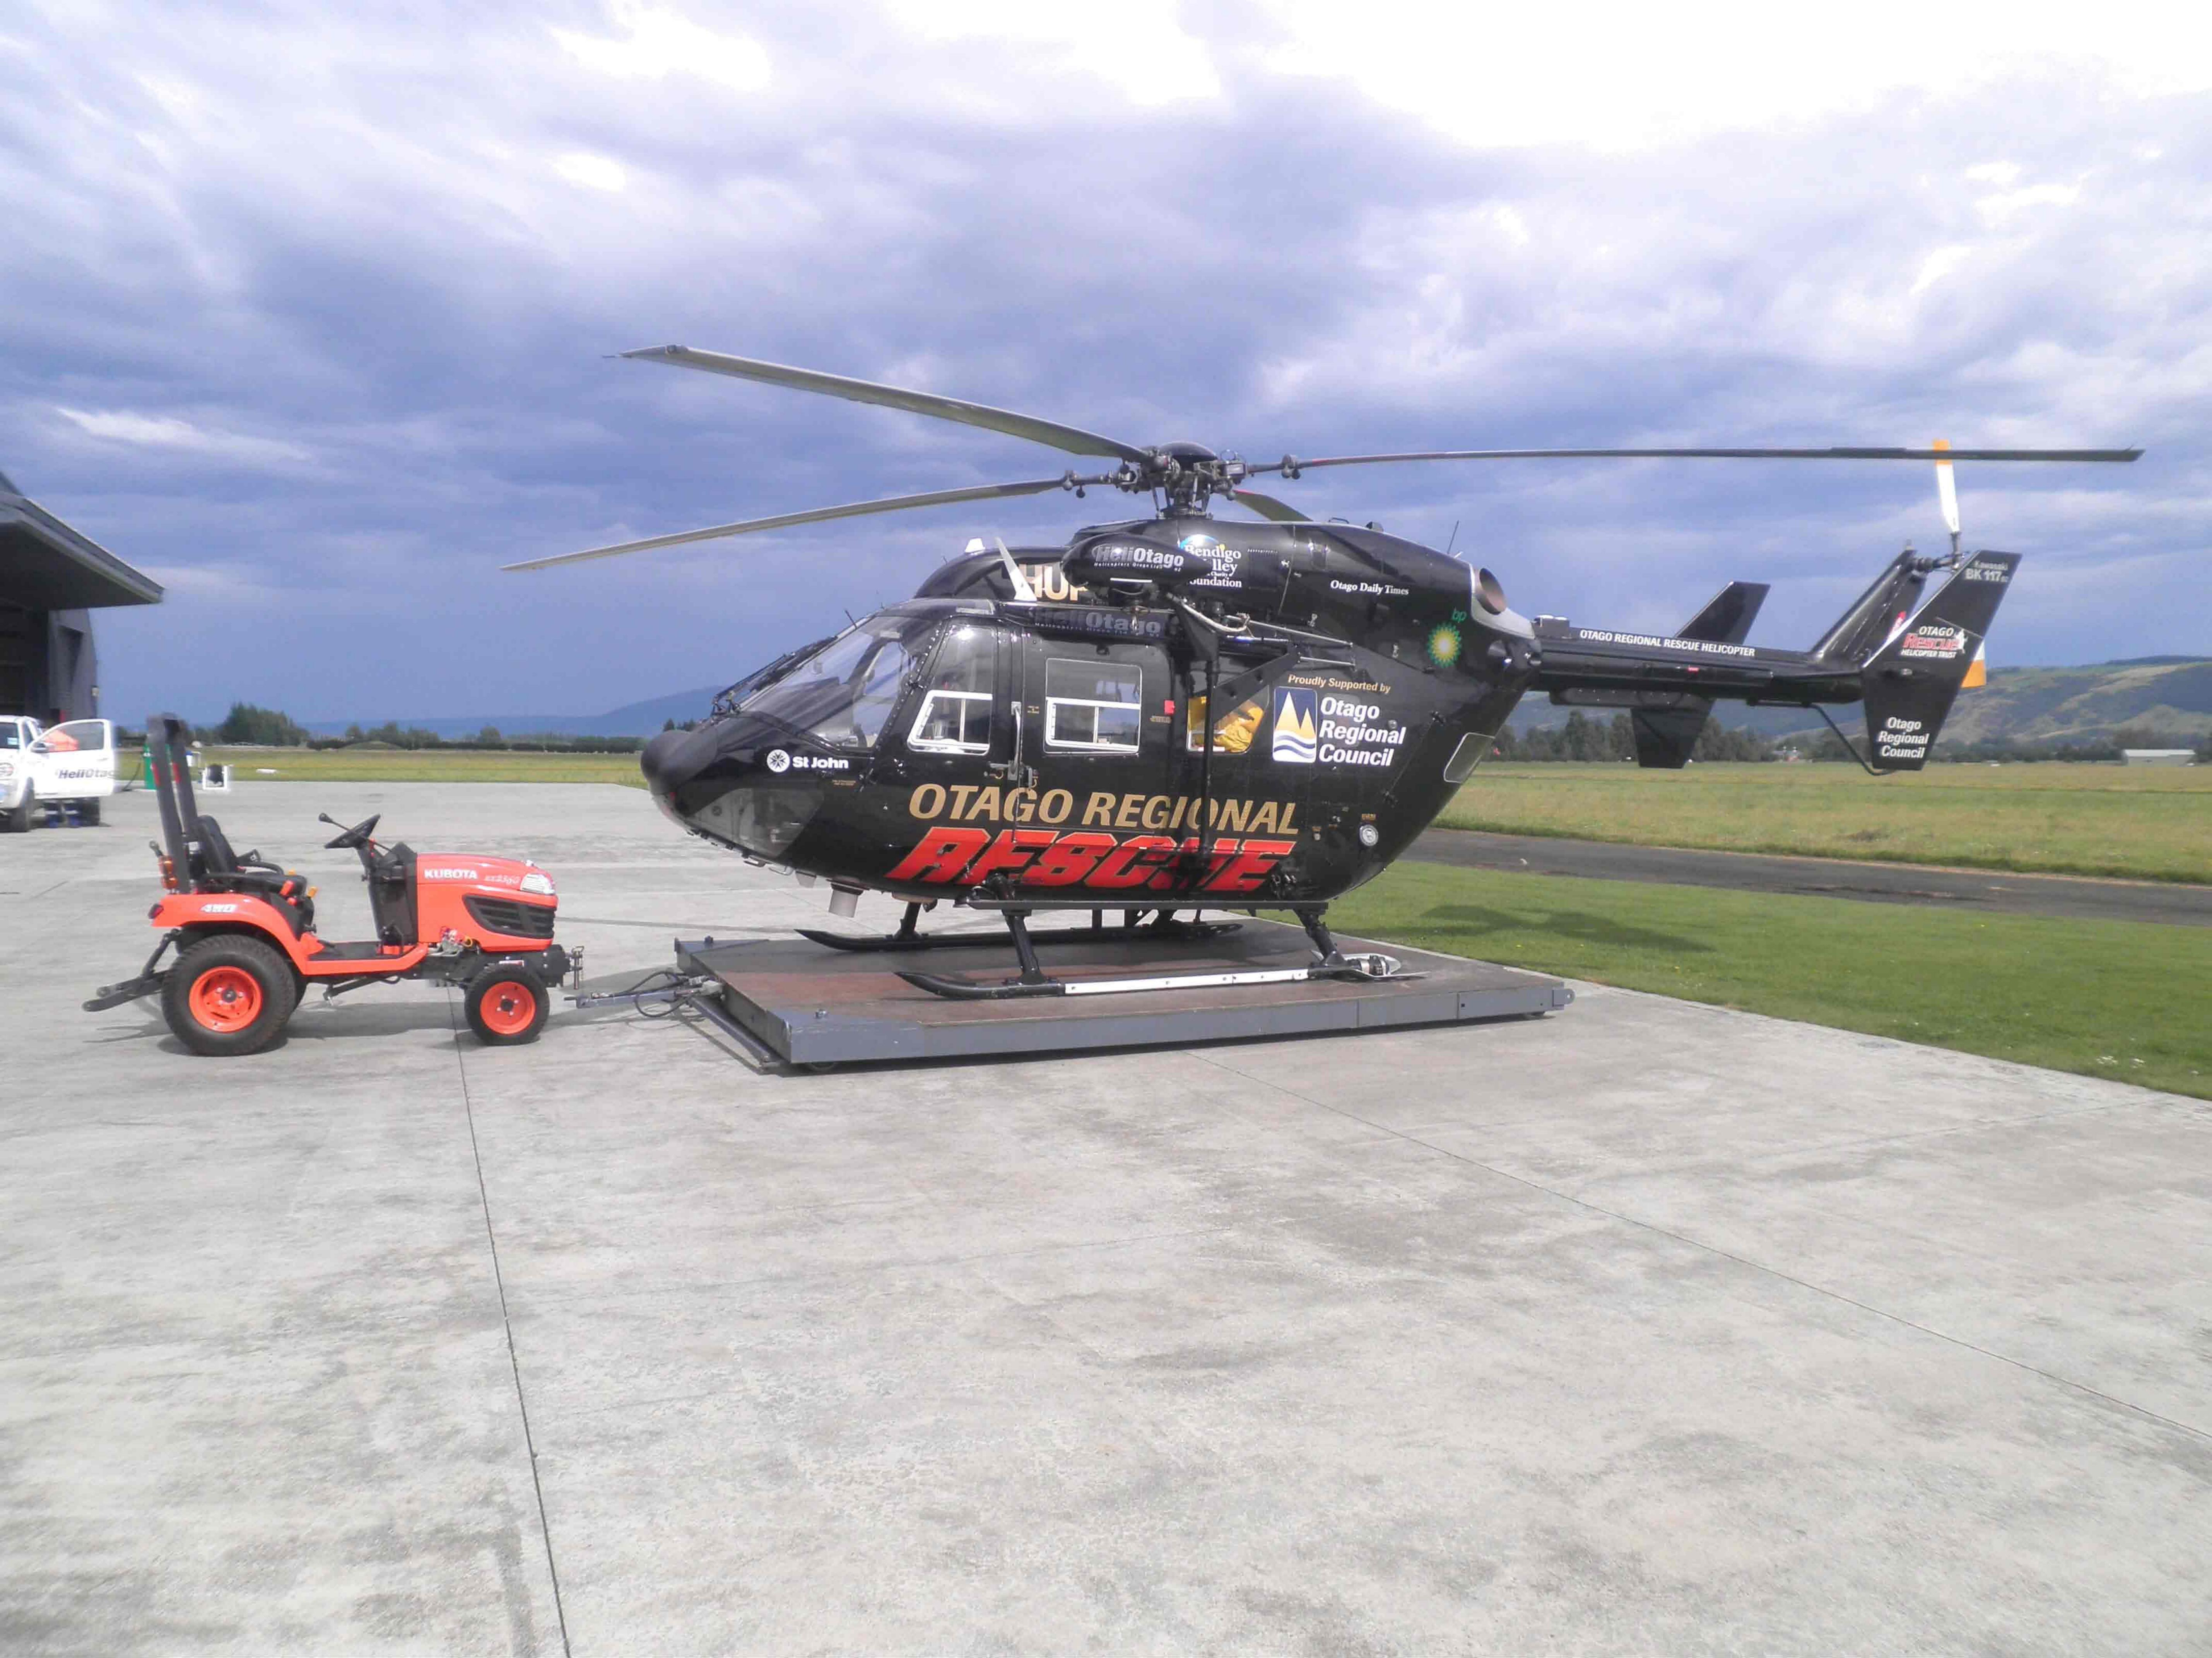

The 23hp Kubota BX2360 tractor supplied to the service in March will be used to pull the rescue helicopter out of its hangar on a trailer.

The Otago Regional Rescue helicopter has been rescuing people in the Otago district since 1998, and last year was responsible for rescuing 388 people, with rescues ranging from vehicle accidents right through to hikers injured in the bush.

## Images:

- 1. BX2360 Otago Regional Rescue.jpg
- 2. BX2360 Otago Regional Rescue Helicopter.jpg

Caption: (From left) Shaun Monteith (Kubota New Zealand) and Greg Shirley (Otago Regional Rescue Helicopter)