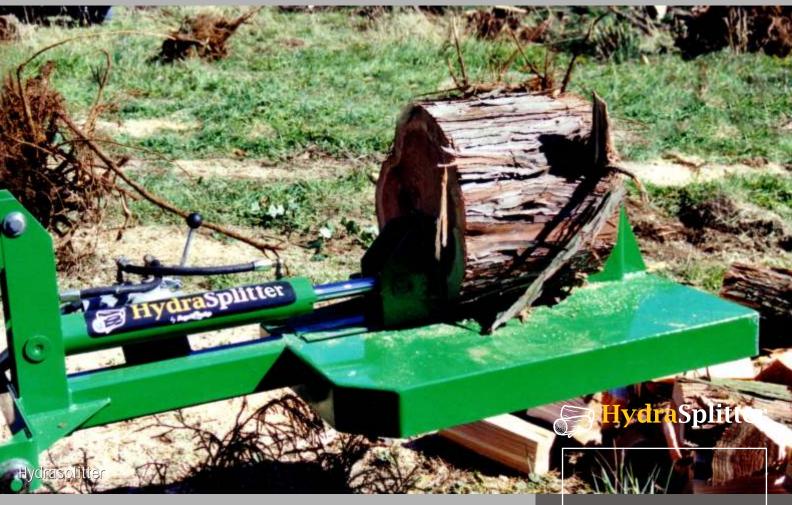

For larger tractors the Agriquip three point linkage mounted Hydrasplitter puts hydraulic power into use with unrivaled force. These splitters feature a simple, easy to use control valve with a convenient detent to return the ram quickly - ready for the next operation.

| HydraSplitter     |                        |
|-------------------|------------------------|
| Dimensions (mm)   | 1700 L x 880 W x 540 H |
| Stroke Time In *  | 3 Seconds              |
| Stroke Time Out * | 3 Seconds              |
| Ram Size          | 80mm                   |
| Weight            | 120 kg                 |
| Max Log Diameter  | 400 mm                 |
| Capacity          | Approx 3m³/hour        |