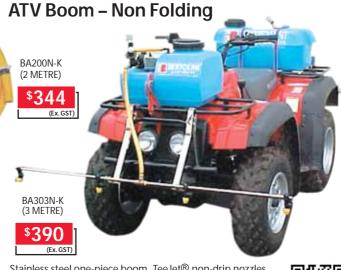

#### Pressure **Regulator Kit**

Optional kit for use with 12 volt Ezi Spot sprayers to ensure accurate pressures while boom spraying.

Stainless steel one-piece boom. TeeJet® non-drip nozzles, available in two and three metre coverage. Supplied with boom mounting kit to suit front or rear of most ATVs.