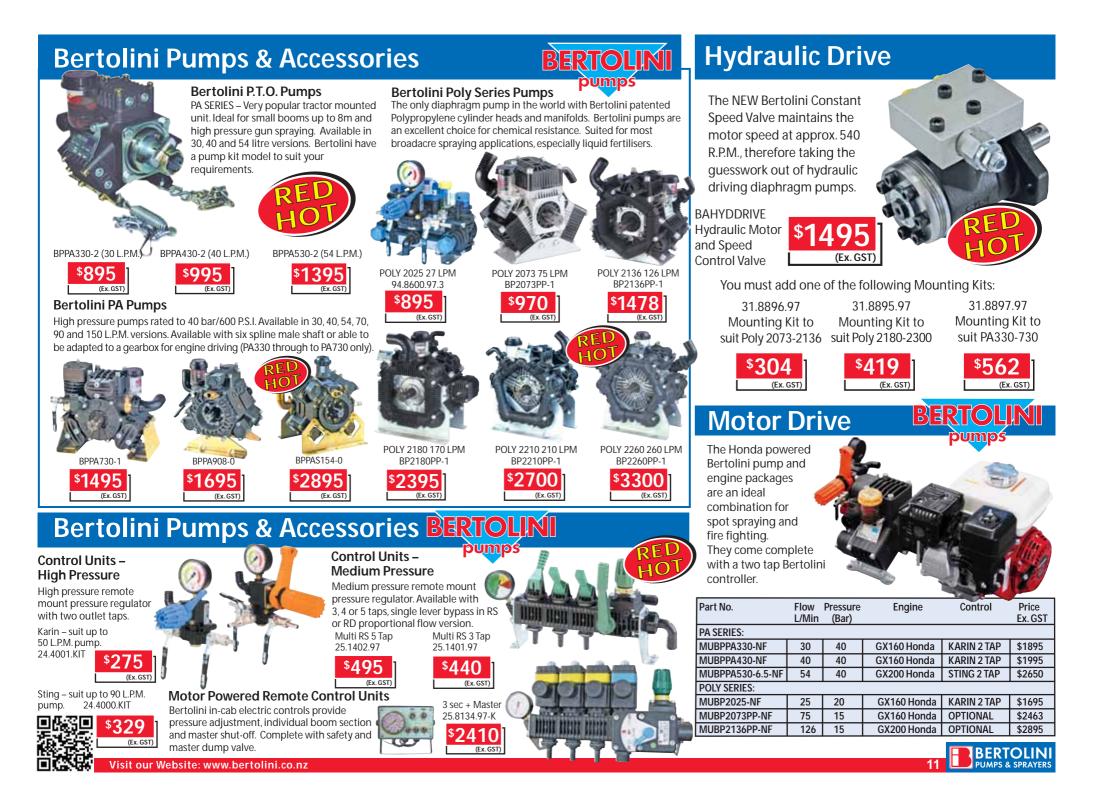

#### **Bertolini 3PTL Pasture Packs Bertolini 3PTL Proline Farm Pack** Bertolini 3PTL 800 Litre Pasture Pack Bertolini's new model pasture pack is packed with great features to ensure you get a better spraying result. Optional extras: • Electric on/off valve • Computer control Hose reels Hydraulic fold booms Huge 800 litre 8 metre Pro-Line Mixing tank capacity Boom. Shielded baske UV rated nozzle protection Larg 455 lid Tee.Jet® 3 tap AIXR low proportional drift flow contr nozzles 5 Litre hand wash tank **1000 Litre Pasture Pack** BA005-730FP-8 BA001-530FP 90 Litre Flush (1000 LITRE) PROMO5 (650 LITRE) 3pt linkage 1000 litre sprayer, 124 L.P.M., 220 **8 METRE BOOM** (Ex. GST) 6 METRE BOOM \$7360 P.S.I. Bertolini pump, five section multi RD (Ex.GST) control, Bertolini econo spray boom with <u>1</u>9 BA001-530FP-8 860 (650 LITRE) TeeJet® non-drip nozzles and AIXR tips. **8 METRE BOOM** (Ex.GST) FREE Our most popular farm packs - 650 and 1000 litre versions, 8 metre 10 metre boom HOSE REEL shielded Pro-Line booms, heavy duty hose reel with lock, 30 metre hose complete with 30