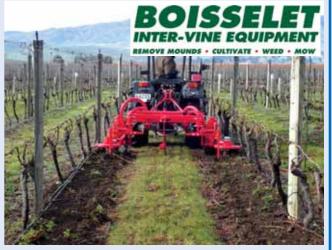

BAT400-430HP (400 Litre)

(Ex. GST)

**Boisselet Undervine Cultivators** Boisselet specialise in undervine equipment for organic applications, options include undervine mowers, Cutmatic tools for slicing of weeds underground or Starmatic and Petalmatic for light rotary tilling under the vines. For further information please contact Bertolini on 0800 833 538.