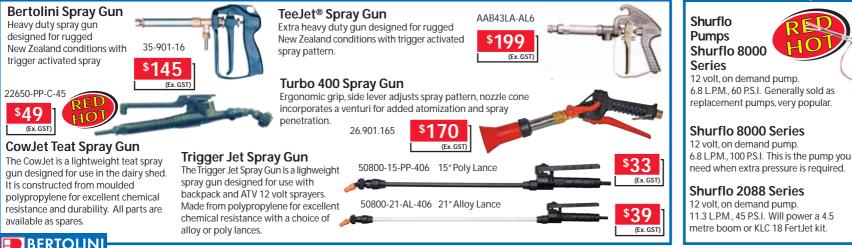

# **Shurflo Pumps**

Shurflo Pumps Shurflo 8000 Series

12 volt. on demand pump. 6.8 L.P.M., 60 P.S.I. Generally sold as replacement pumps, very popular.

MODEL 8000-543-136

MODEL 8000-543-138

MODEL 2088-343-135