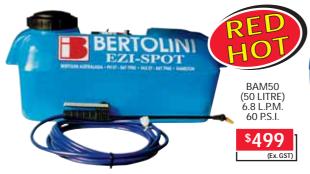

## **Ezi-Spot**

Ezi-Spot 50 litre sprayers are designed for use on four wheel motorbikes and ride-on mowers. Ezi-Spot sprayers enable all spot spraying jobs around your property to be carried out easily and efficiently. Comes complete with the Shurflo 8000 Series 6.8 L.P.M. pump and pressure switch, large suction filter, 6m of hose, TeeJet<sup>®</sup> spray wand, tie down strap, wiring loom, fuse and master on/off switch. Factory tested.