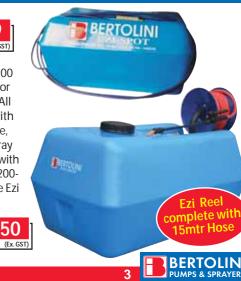

## **Ezi-Spot**

Ezi-Spot 50 litre sprayers are designed for use on four wheel motorbikes and ride-on mowers. Ezi-Spot sprayers enable all spot spraying jobs around your property to be carried out easily and efficiently. Comes complete with the Shurflo 8000 Series 6.8 L.P.M. pump and pressure switch, large suction filter, 6m of hose, TeeJet<sup>®</sup> spray wand, tie down strap, wiring loom, fuse and master on/off switch. Factory tested.

# **EZI Reels**

Hose reel complete with 15 or 30 metres of 10mm Aq-Spray hose and 2 metre supply hose. 15 Bar rated.

SJ201 30 METRE

(Ex.GST

SJ202 15 METRE

\$99

Visit our Website: www.bertolini.co.nz

(Ex.GST)