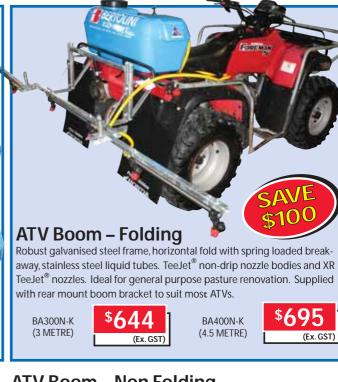

#### Pressure **Regulator Kit**

Optional kit for use with 12 volt Ezi Spot sprayers to ensure accurate pressures while boom spraying.

Stainless steel one-piece boom. TeeJet® non-drip nozzles, available in two and three metre coverage. Supplied with boom mounting kit to suit front or rear of most ATVs.