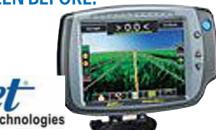

# **TEEJET<sup>®</sup> MATRIX<sup>™</sup> PRO GUIDANCE GUIDANCE LIKE YOU'VE NEVER SEEN BEFORE!**

- Easy-to-use, 3D graphical guidance that
- is precise and accurate in all terrain
- Coverage mapping/data export (USB)
- Bright, daylight readable screen
- Console size: 5.7" and 8.4"
- Optional Implement camera
- Product upgrades include:
- BoomPilot<sup>®</sup> automatic boom section control
- Video Selection Module for up to 8 cameras
- RXA 30 antenna upgrade for improved accuracy