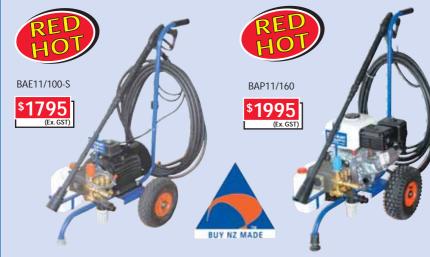

Venturi detergent systems and robust steel frames with pneumatic wheels. Each unit is fully backed by New Zealand's leading water blaster manufacturer - BERTOLINI AUSTRALASIA.

11 L.P.M. Electric Water Blaster 1500 P.S.I., 11 litres per minute, single phase, 3 H.P. motor. Our most popular electric water blaster. Ideal for farmers, contractors and fleet cleaning.

2300 P.S.I. Petrol Water Blaster 2300 P.S.I., 11.5 litres per minute, 12 metre high pressure hose, compact tubular steel frame with pneumatic wheels. 5.5 H.P. Industrial Honda engine.

6.5 H.P. Honda engine, 13.5 litres per minute, 2400 P.S.I. Ideal for industry, fleets and farm maintenance.