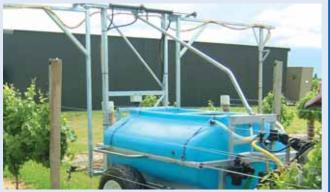

#### Bertolini 400 Litre Trailer Hort Pack

The Hort Pack has all the great Expo trailer sprayer features. Supplied complete with the 4 x 4 hort boom. The ultimate small horticultural block

sprayer. Ideal for avocados, grapes and citrus tree spraying. Also available in 650 litre and 1150 litre.