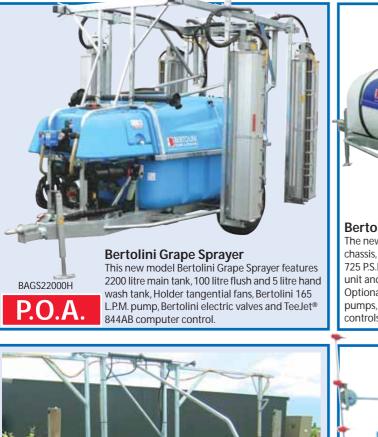

#### **Bertolini 3PTL Pasture Packs Bertolini 3PTL Proline Farm Pack** Bertolini 3PTL 800 Litre Pasture Pack Bertolini's new model pasture pack is packed with great features to ensure you get a better spraying result. Optional extras: • Electric on/off valve • Computer control Hose reels Hydraulic fold booms Huge 800 litre 8 metre Pro-Line Mixing tank capacity Boom. Shielded baske UV rated nozzle protection Larg 455 lid Tee.Jet® 3 tap AIXR low proportional drift flow contr nozzles 5 Litre hand wash tank **1000 Litre Pasture Pack** BA005-730FP-8 BA001-530FP 90 Litre Flush (1000 LITRE) PROMO5 (650 LITRE) 3pt linkage 1000 litre sprayer, 124 L.P.M., 220 **8 METRE BOOM** (Ex. GST) 6 METRE BOOM \$7360 P.S.I. Bertolini pump, five section multi RD (Ex.GST) control, Bertolini econo spray boom with <u>1</u>9 BA001-530FP-8 860 (650 LITRE) TeeJet® non-drip nozzles and AIXR tips. **8 METRE BOOM** (Ex.GST) FREE Our most popular farm packs - 650 and 1000 litre versions, 8 metre 10 metre boom HOSE REEL shielded Pro-Line booms, heavy duty hose reel with lock, 30 metre hose complete with 30