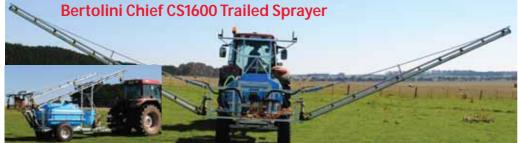

# Bertolini Chief Series – CS1600 & CS2200 Trailed Sprayers

Bertolini Chief Series Sprayers are ideal for cropping farmers or pasture renovation. Featuring a 1600 litre UV rated polyethylene tank, galvanised steel chassis with walk-through platform, adjustable drawbar, PTO driven diaphragm pump and a choice of 12 or 15 metre booms.

Superior air bag boom suspension eliminates boom stress

TeeJet® XP BoomJet nozzles for superior 18 metre coverage

when spraying ProGibb and dissolved urea Matrix 570G GPS for superior guidance, less wastage from

overlapping and proof of placement

Standard Features: • Bertolini Poly 2136 126 I.p.m. pump • Bertolini 3 section electric controls • 90 litre Flush tank • 20 litre Hand wash tank • Hydraulic lift and fold • Independent hydraulic wing tilt • 12 or 15 metre Mono-Glide boom • Hydraulic boom suspension • Chemical suction Probe

| Model                | Description                                              | \$ Ex. GST |
|----------------------|----------------------------------------------------------|------------|
| CS1600-2136-12AL     | 1600ltr, 12mtr boom, 3 section electric controls         | \$28,350   |
| CS1600-2136-15AL     | 1600ltr, 15mtr boom , 3 section electric controls        | \$29,350   |
| CS1600-2136-12AL-844 | 1600ltr, 12mtr boom , TeeJet® 844E controller, 3 section | \$31,600   |
| CS1600-2136-15AL-844 | 1600ltr, 15mtr boom , TeeJet® 844E controller, 3 section | \$32,600   |