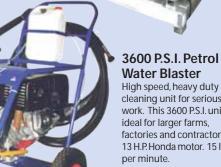

Drain Cleaner 50 L.P.M. 2250 P.S.I. draincleaning unit, 24 H.P. Honda engine, 100 metre hose with drain cleaning nozzle

BAPSMDC 50/150 90

Water Blaster High speed, heavy duty cleaning unit for serious work. This 3600 P.S.I. unit is ideal for larger farms. factories and contractors. 13 H.P. Honda motor. 15 litres per minute.