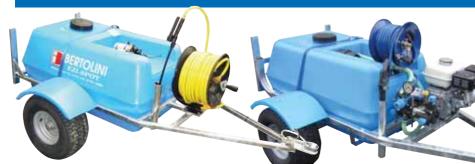

#### **EZI-SPOT 200 LITRE TRAILER**

This new model 200 litre trailer sprayer features a 200 litre UV rated tank, galvanised steel frame with large pneumatic wheels. Fitted with the Shurflo 6.8 L.P.M. pump, hose reel with 15 metre hose and spot spray lance. Optional spray booms and Fertiet nozzle kits are available. Perfect for the lifestyle farm.

| Part No.            | Description                                      | \$ Ex. GST |     |
|---------------------|--------------------------------------------------|------------|-----|
| BAT200-12V          | 200lt, 6.8lt, 60psi Shurflo, 15mtr Ezi-Reel      | \$1995     |     |
| BAT200-12V-100PSI   | 200lt, 6.8lt, 100psi Shurflo, 15mtr Ezi-Reel     | \$2045     |     |
| BAT200-12V-11.3-2XP | 200lt, 11.3lt, 45psi Shurflo, 15mtr Ezi-Reel     |            |     |
|                     | Regulator kit & XP BoomJet Kit (covers 6 metres) | \$2495     | T a |
| BAT200-12V-11.3-3M  | 200lt, 11.3lt, 45psi Shurflo, 15mtr Ezi-Reel     |            | 1   |
|                     | Regulator kit & 3 metre folding boom             | \$2910     |     |