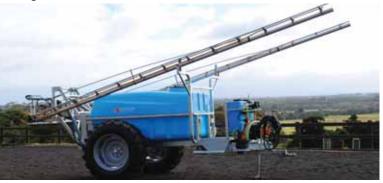

#### Bertolini Chief CS2200 Trailed Sprayer

The Chief Trailed Sprayer features: heavy duty hot dipped galvanised chassis, walk-through platform, 14.9 x 28" wheels on an adjustable axle, 2200 litre tank, 90 litre flush tank and 20 litre hand wash tank. Combined with the 12 or 15 metre Mono-glide aluminium boom Bertolini has built the ideal sprayer for the broadacre farmer.

Standard Features: • Bertolini Poly 2180 170 l.p.m. pump • TeeJet® 844E Auto Rate Controller

- TeeJet® 3 section electric valves 90ltr Flush tank 20lt Hand wash tank Hydraulic lift and fold
  Hydraulic independent wing tilt
- Hydraulic boom
- suspension
- 12 or 15 metre Mono-Glide boom
- Chemical suction
  probe

#### Factory Options:

 30 litre Chemical Hopper
 TeeJet<sup>®</sup> Matrix GPS

| Model                | Description                                        | \$ Ex. GST |
|----------------------|----------------------------------------------------|------------|
| CS2200-2180-12AL-844 | 2200ltr, 12mtr Aluminium Boom Trailed Sprayer with |            |
|                      | TeeJet® 844 auto rate control                      | \$44,500   |
| CS2200-2180-15AL-844 | 2200ltr, 15mtr Aluminium Boom Trailed Sprayer with |            |
|                      | TeeJet® 844 auto rate control                      | \$45,500   |