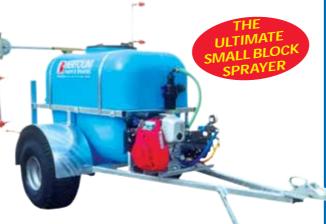

#### Bertolini 400 Litre Trailer Hort Pack

The Hort Pack has all the great Expo trailer sprayer features. Supplied complete with the 4 x 4 hort boom. The ultimate small horticultural block

sprayer. Ideal for avocados, grapes and citrus tree spraying. Also available in 650 litre and 1150 litre.