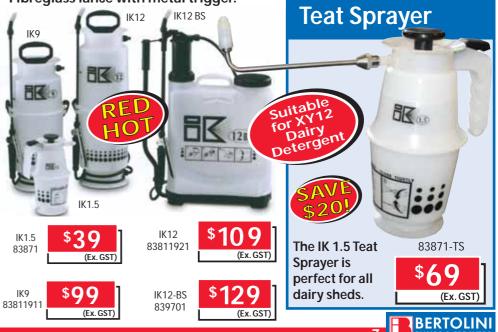

supply bounded area (paddock size)

Red areas represent areas overlapped

- proof of placement, date/time - saved files create an electronic







Description

Matrix 570G, Patch Antenna – no Camera

Matrix 840G, Patch Antenna - no Camera

Matrix 570G, Patch Antenna and Camera





are a "miss" one touch job overview, displays map printable map, on screen. PDF, shape file or **Google Earth** 

\$ Ex. GST

\$3415

\$4990

\$3995

\$5444

\$2095

\$575

# **Matabi Compression Sprayers**

**Berry 7 Litre Sprayer** 

for all those spraying jobs

MAT81847

The Berry 7 litre sprayer is ideal

around the garden or farmyard.

Spraver

the house.

\$49

Matabi 1.5 Litre

1.5 litre sprayer for all

those small jobs around

MAT81841

\$19

(Ex.GST)

(Ex.GST)



Fibreglass lance with metal trigger.



Visit our Website: www.bertolini.co.nz

Part No.

90-02602

90-02625

90-02554

# **Spray Booms**

#### **Proline Spray Boom**

The Proline Booms have been developed over many years with farmer and contractor input. These galvanised steel frame booms feature fully shielded nozzle bodies, spring loaded break-aways, stainless steel spray lines and TeeJet® non-drip nozzle bodies with AIXR Nozzles. Available in 6 and 8 metres.



| Part No. | Description              | \$ Ex. GST |
|----------|--------------------------|------------|
| BA600NS  | 6mtr Proline X Fold Boom | \$1595     |
| BA800NS  | 8mtr Proline X Fold Boom | \$1895     |



BERTOLIN

MPS & SPRAYERS

8, 10 and 12 metre boom with springloaded breakaways, TeeJet<sup>®</sup> non-drip nozzle bodies with self-aligning capnuts and