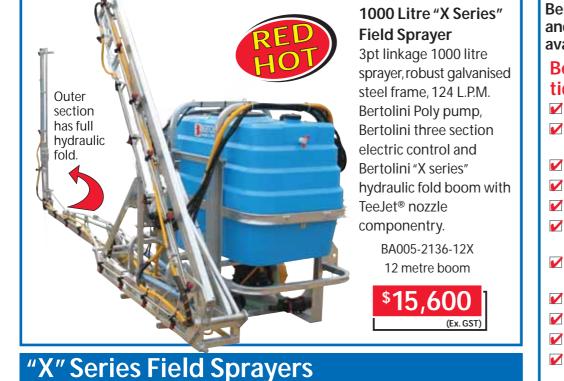

# **"X" Series Field Sprayers**

#### 1000 Litre "K Series" **Field Sprayer**

3pt linkage 1000 litre sprayer, robust galvanised steel frame, 124 L.P.M. Bertolini Poly pump, TeeJet® three section electric control and Bertolini "K series" hydraulic fold boom with TeeJet® nozzle componentry.

BA005-2136-10H \$13,600 10 metre boom

BA005-2136-12H 12 metre boom

\$13.995 (Ex. GST

(Ex.GST)