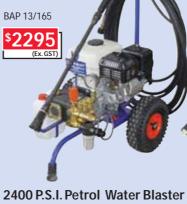

2300 P.S.I. Petrol Water Blaster 2300 P.S.I., 11.5 litres per minute, 12 metre high pressure hose, compact tubular steel frame with pneumatic wheels. 5.5 H.P. Industrial Honda engine.

6.5 H.P. Honda engine, 13.5 litres per minute, 2400 P.S.I. Ideal for industry, fleets and farm maintenance.