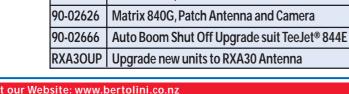

# **TEEJET<sup>®</sup> MATRIX<sup>™</sup> PRO GUIDANCE GUIDANCE LIKE YOU'VE NEVER SEEN BEFORE!**

- Easy-to-use, 3D graphical guidance that
- is precise and accurate in all terrain
- Coverage mapping/data export (USB)
- Bright, daylight readable screen
- Console size: 5.7" and 8.4"
- Optional Implement camera
- Product upgrades include:
- BoomPilot<sup>®</sup> automatic boom section control
- Video Selection Module for up to 8 cameras
- RXA 30 antenna upgrade for improved accuracy

# MATRIX MAPS SAVE YOU TIME AND MONEY!

TeeJet® Matrix GPS PDF Record - this file is a good example of a job done badly. It highlights the application area that was missed and the areas over applied.

First outside lap can supply bounded area (paddock size)

Red areas represent areas overlapped

- proof of placement, date/time - saved files create an electronic

Description

Matrix 570G, Patch Antenna – no Camera

Matrix 840G, Patch Antenna - no Camera

Matrix 570G, Patch Antenna and Camera

are a "miss" one touch job overview, displays map printable map, on screen. PDF, shape file or **Google Earth** 

\$ Ex. GST

\$3415

\$4990

\$3995

\$5444

\$2095

\$575