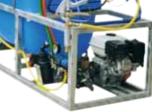

# Deckmount Sprayers

Available in 200, 400, 650 and 1150 litre versions these Bertolini Deckmount Sprayers are designed to suit the pest controller, spray contractor or farmer who wants to spray from their utility vehicle. Standard features include galvanised steel frame, polyethylene UV stabilised tank, Venturi tank agitator, Honda driven Bertolini diaphragm pump and 50 metre heavy duty Maxi reel.

#### COMPACT "T" SERIES DECKMOUNT SPRAYER

The new compact "T" Frame includes the same great features as our standard units at the same great price! (Just add "T" to the BAD part number)

| 00 | Just add "T" to the part number).           | ne BAD  |     |
|----|---------------------------------------------|---------|-----|
|    | Description \$                              | Ex. GST |     |
| 5  | 200ltr EZI-Deckmount Sprayer, 25lpm, 20 Bar |         |     |
|    | pump, 30mtr EZI Reel & AA30L Spray Gun      | \$3900  |     |
|    | 400ltr Deckmount Spray Pack, 34lpm, 40 Bar  |         |     |
|    | pump, 50mtr MAXI Reel & AA43 Spray Gun      | \$4400  | 111 |
|    | 650ltr Deckmount Spray Pack, 40lpm, 40 Bar  |         |     |
|    | pump, 50mtr MAXI Reel & AA43 Spray Gun      | \$4880  |     |
|    |                                             |         |     |