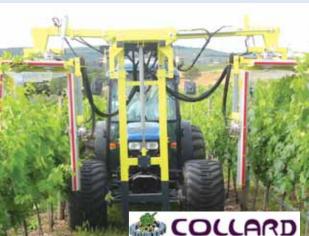

unit and Bertolini's new 920mm fan. Optional factory upgrades to larger pumps, electric controls or full computer controls are available

BAO2000-S

**P.O.A** 

"Worlds best for Vine, Fruit and Wine"

**Collard Vine Trimmers** Bertolini now offer the complete range of Collard Vine Trimmers. These trimmers are built tough to handle European conditions and are available in half, one complete, two half and two full row configurations. Collard also offer a full range of defoliators. For further information please contact Bertolini on 0800 833 538.