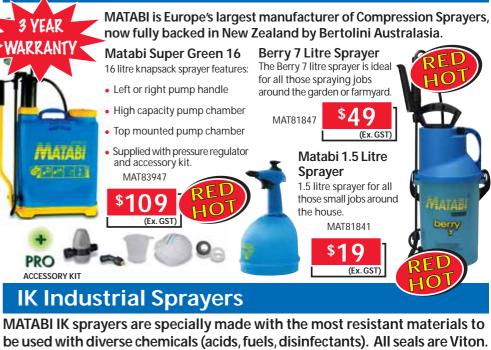

# **Matabi Compression Sprayers**

**Berry 7 Litre Sprayer** 

for all those spraying jobs

MAT81847

The Berry 7 litre sprayer is ideal

around the garden or farmyard.

Spraver

the house.

\$49

Matabi 1.5 Litre

1.5 litre sprayer for all

those small jobs around

MAT81841

\$19

(Ex.GST)

(Ex.GST)

Fibreglass lance with metal trigger.

Visit our Website: www.bertolini.co.nz

Part No.

90-02602

90-02625

90-02554