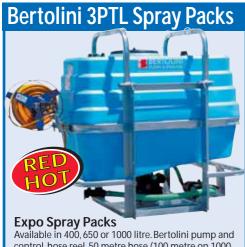

#### **Bertolini 3PTL Pasture Packs Bertolini 3PTL Proline Farm Pack** Bertolini 3PTL 800 Litre Pasture Pack Bertolini's new model pasture pack is packed with great features to ensure you get a better spraying result. Optional extras: • Electric on/off valve • Computer control Hose reels Hydraulic fold booms Huge 800 litre 8 metre Pro-Line Mixing tank capacity Boom. Shielded baske UV rated nozzle protection Larg 455 lid Tee.Jet® 3 tap AIXR low proportional drift flow contr nozzles 5 Litre hand wash tank **1000 Litre Pasture Pack** BA005-730FP-8 BA001-530FP 90 Litre Flush (1000 LITRE) PROMO5 (650 LITRE) 3pt linkage 1000 litre sprayer, 124 L.P.M., 220 **8 METRE BOOM** (Ex. GST) 6 METRE BOOM \$7360 P.S.I. Bertolini pump, five section multi RD (Ex.GST) control, Bertolini econo spray boom with <u>1</u>9 BA001-530FP-8 860 (650 LITRE) TeeJet® non-drip nozzles and AIXR tips. **8 METRE BOOM** (Ex.GST) FREE Our most popular farm packs - 650 and 1000 litre versions, 8 metre 10 metre boom HOSE REEL shielded Pro-Line booms, heavy duty hose reel with lock, 30 metre hose complete with 30