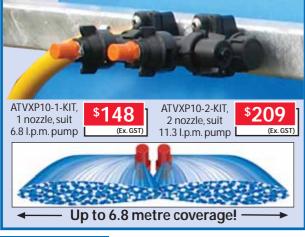

# **XP ATV Boom Jet Kit**

Boomless Nozzle Kit designed to mount on to your ATV Carrier Rack and connect to a 12 volt sprayer. Single sided unit gives 3.4 metre coverage and double-sided gives 6.8 metres coverage.