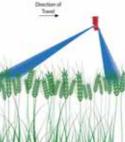

# TeeJet AI3070

The AI3070 TeeJet® dual flat spray tip, utilising a patent-pending design, provides two spray patterns at complementary angles of 30deg, and 70deg. from vertical. The leading pattern provides

coverage of the rear of the crop and penetration for coverage within the canopy. The trailing pattern provides thorough coverage across the top of the crop canopy. The AI3070 is ideal for fungicide application and disease control in cereal crops.

#### AI3070 features and benefits:

 30deg, forward tilted spray penetrates dense crop canopies, while the backward tilt 70deg spray maximises coverage of the crop seed head. Drift resistant drops are produced through the use of a Venturi air aspirator. Large round free passages minimise clogging.

 All acetal construction for excellent chemical and wear resistance. Suggested spray pressure range of 1.5 - 6 bar (20-90 P.S.I.)