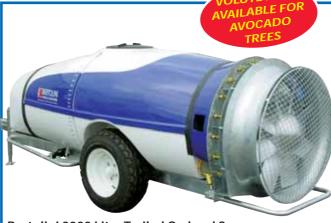

# Horticulture & Viticulture

Bertolini 2000 Litre Trailed Orchard Spraver The new Bertolini Orchard Sprayer features: a robust galvanised steel chassis, large flotation tyres, 2000 litre fibreglass tank, Bertolini 150 L.P.M., 725 P.S.I. pump, Bertolini manual control

unit and Bertolini's new 920mm fan. Optional factory upgrades to larger pumps, electric controls or full computer controls are available

BAO2000-S

**P.O.A** 

"Worlds best for Vine, Fruit and Wine"

**Collard Vine Trimmers** Bertolini now offer the complete range of Collard Vine Trimmers. These trimmers are built tough to handle European conditions and are available in half, one complete, two half and two full row configurations. Collard also offer a full range of defoliators. For further information please contact Bertolini on 0800 833 538.