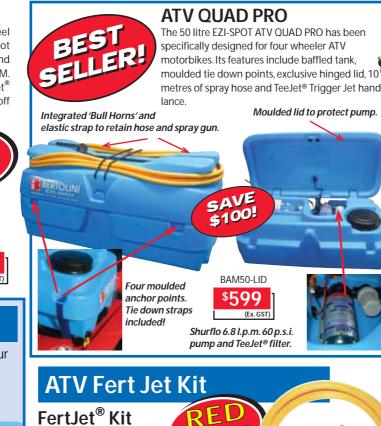

## **Ezi-Spot**

Ezi-Spot 50 litre sprayers are designed for use on four wheel motorbikes and ride-on mowers. Ezi-Spot sprayers enable all spot spraying jobs around your property to be carried out easily and efficiently. Comes complete with the Shurflo 8000 Series 6.8 L.P.M. pump and pressure switch, large suction filter, 6m of hose, TeeJet<sup>®</sup> spray wand, tie down strap, wiring loom, fuse and master on/off switch. Factory tested.

# **EZI-Spot Deckmount Sprayers**

BAM100 (100 LITRE)

SJ301

30 METRE

SJ601K

\$286

(Ex.GST)

NEW

15 METR

MODEL

(Ex. GST)

\$148

The BAM100 and BAM200 are more suited for ute or trailer deck mounting. All units come complete with wiring loom, switch, fuse, spray hose and spot spray lance. BAM100 is fitted with 6 metre hose and BAM200-HR is fitted with 15 metre Ezi Reel.