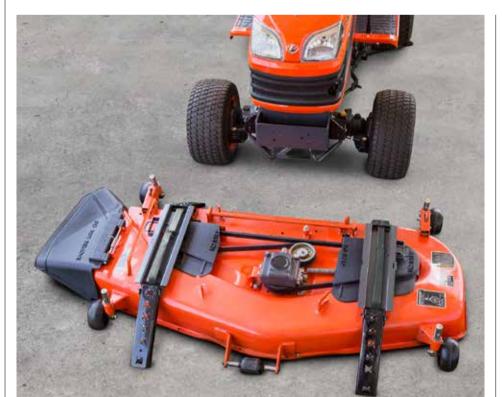

# New Easy-Over drive-over deck design now available in 54" and 60" Sizes

Kubota's new Easy-Over mid-mount mower decks for BX subcompact tractors make removing and attaching mower decks a quick and easy, effortless operation. Just slide out the 40 degree ramps and release the spring-loaded rear anti-scalping wheels. Drive-over the deck. Positively lock the rear of the deck in place with the spring-assisted Rear Deck Lock, and connect the universal joint using the one-touch lever. Retract the ramps, raise the deck and off you go!

Prototype version of mower deck shown in photos above.

## Class-leading Drive-over Mower Ground Clearance

The new Easy-Over mid-mount mower deck features a full 6 inches of transport ground clearance — best among sub-compact tractor drive-over mower decks. Class-leading ground clearance means much better clearance over damaging obstacles.