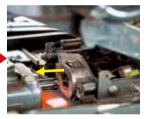

# New Easy-Over drive-over deck design now available in 54" and 60" Sizes

Kubota's new Easy-Over mid-mount mower decks for BX subcompact tractors make removing and attaching mower decks a quick and easy, effortless operation. Just slide out the 40 degree ramps and release the spring-loaded rear anti-scalping wheels. Drive-over the deck. Positively lock the rear of the deck in place with the spring-assisted Rear Deck Lock, and connect the universal joint using the one-touch lever. Retract the ramps, raise the deck and off you go!

Prototype version of mower deck shown in photos above.