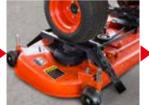

# New Easy-Over drive-over deck design now available in 54" and 60" Sizes

Kubota's new Easy-Over mid-mount mower decks for BX subcompact tractors make removing and attaching mower decks a quick and easy, effortless operation. Just slide out the 40 degree ramps and release the spring-loaded rear anti-scalping wheels. Drive-over the deck. Positively lock the rear of the deck in place with the spring-assisted Rear Deck Lock, and connect the universal joint using the one-touch lever. Retract the ramps, raise the deck and off you go!

Prototype version of mower deck shown in photos above.