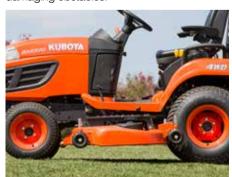

## Class-leading Drive-over Mower Ground Clearance

The new Easy-Over mid-mount mower deck features a full 6 inches of transport ground clearance — best among sub-compact tractor drive-over mower decks. Class-leading ground clearance means much better clearance over damaging obstacles.

\*This information is sourced from overseas and may not necessarily apply locally. It is essential that you confirm specifications and other information with your local Kubota dealer.

Prototype version of mower deck shown in photo above.