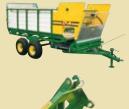

## **SAM Spreaders**(400mm Wide floormat)

- SAM Spreaders have developed from experience in the field working with farmers and contractors. The features included in today's machine are the benchmark for fertiliser spreading techniques.
- SAM Spreaders now include a longer 8mm thick UV stabilised Polyethylene Bin. The green chassis is shot blasted and painted with a zinc undercoat and two pot topcoat. All deflectors, skirts and internal panels are stainless, ensuring a longer corrosion free life for the machine.
- The 400mm wide floormat made of strong rubber belt is riveted to slats and welded on both sides to high tensile calibrated snig chains. This combination of belt over chain and slats eliminates the slipping of the mat on rollers and the difficulty in keeping the mat tension adjusted correctly. The mat gives good tracking of the product and the feed onto the discs is very even without the stop-start effect of scraper bar systems.
- Twin stainless steel spinner discs with 4 fins at a recommended speed of 850 rpm gives lift to the fertiliser and under all conditions gives a more even spread. The twin spinners, driven by twin motors, give an extremely wide yet effective spreading width of 15 metres of super.
   Wider spreads available if required.
- The ground drive through meshed gears and oil bath chain back to the floor conveyor gives positive and trouble free operation.

With the automatic clutch the mat drive and spinners are activated from the tractor seat simultaneously through SAM's unique single hydraulic circuit.

- By raising and lowering the back door, rates of spreading can be achieved from 40kg to 2500kg per hectare.
- Larger capacity and wider mat machines available on request. Implement tyres are standard and large flotation and tractor wheels are available if required.
- SAM Spreaders with the 400mm wide floormat are available in three models.
  - SAM Single Axle 4 Tonne Super
  - SAM Tandem Axle 4 Tonne Super
  - SAM Tandem Axle 5 Tonne Super
  - SAM Tandem Axle 6 Tonne Super