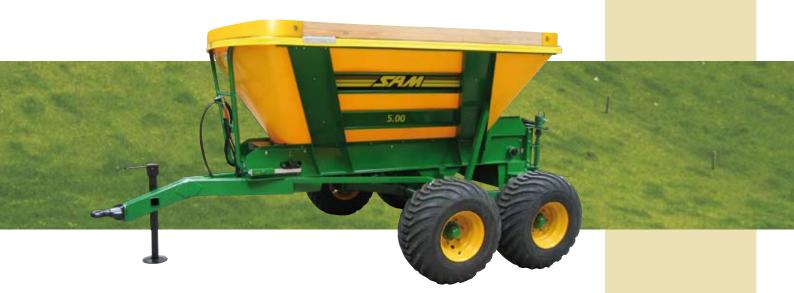

With the automatic clutch the mat drive and spinners are activated from the tractor seat simultaneously through SAM's unique single hydraulic circuit.

- By raising and lowering the back door, rates of spreading can be achieved from 40kg to 2500kg per hectare.
- Larger capacity and wider mat machines available on request. Implement tyres are standard and large flotation and tractor wheels are available if required.
- SAM Spreaders with the 400mm wide floormat are available in three models.
  - SAM Single Axle 4 Tonne Super
  - SAM Tandem Axle 4 Tonne Super
  - SAM Tandem Axle 5 Tonne Super
  - SAM Tandem Axle 6 Tonne Super