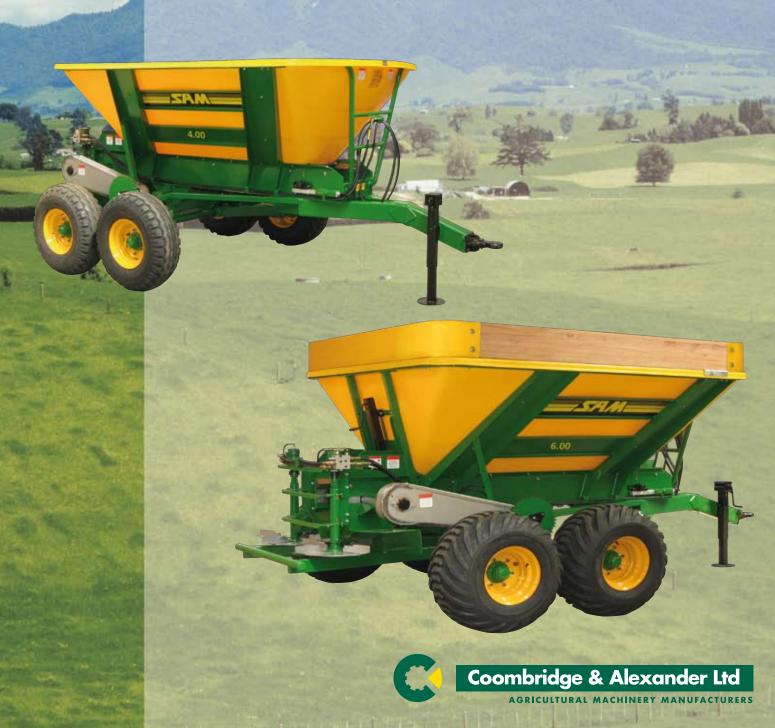

With the automatic clutch the mat drive and spinners are activated from the tractor seat simultaneously through SAM's unique single hydraulic circuit.

- By raising and lowering the back door, rates of spreading can be achieved from 40kg to 2500kg per hectare.
- Larger capacity and wider mat machines available on request. Implement tyres are standard and large flotation and tractor wheels are available if required.
- SAM Spreaders with the 400mm wide floormat are available in three models.
  - SAM Single Axle 4 Tonne Super
  - SAM Tandem Axle 4 Tonne Super
  - SAM Tandem Axle 5 Tonne Super
  - SAM Tandem Axle 6 Tonne Super