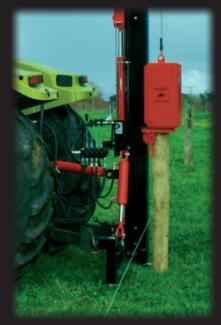

Farmers love the versatility of the Farmtek. They can mount it directly behind the tractor or on the SM900 sidemount unit. The adjustable feet allow them to get extra drop height for strainers and the hydraulic operation is simple and safe to use. The Farmtek thrives on hard work and is extremely durable, aided by thorough sandblasting and an industry leading paint system. For more information, contact the FENCE-PRO team directly.