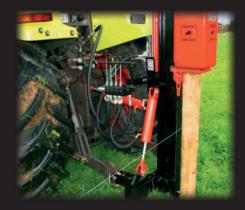

Farmers love the versatility of the Farmtek. They can mount it directly behind the tractor or on the SM900 sidemount unit. The adjustable feet allow them to get extra drop height for strainers and the hydraulic operation is simple and safe to use. The Farmtek thrives on hard work and is extremely durable, aided by thorough sandblasting and an industry leading paint system. For more information, contact the FENCE-PRO team directly.