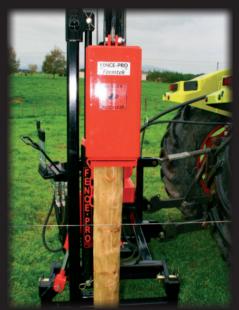

## Standard Features Options

- 4m mast
- 3 Bank valve
- Hydraulic toplink
- Hydraulic side tilt
- 190kg block
- Height adjustable feet
- 60mm diameter mast pivot
- External pressure relief valve

- 230kg block upgrade
- 420mm side mount unit
- 900mm side mount unit
- 4.5m manual hinge mast
- 4.5m hydraulic hinge mast
- Hydraulic auger system
- Farmtek hydraulic post lifter
- Farmtek sidemount leg roller

Farmers love the versatility of the Farmtek. They can mount it directly behind the tractor or on the SM900 sidemount unit. The adjustable feet allow them to get extra drop height for strainers and the hydraulic operation is simple and safe to use. The Farmtek thrives on hard work and is extremely durable, aided by thorough sandblasting and an industry leading paint system. For more information, contact the FENCE-PRO team directly.