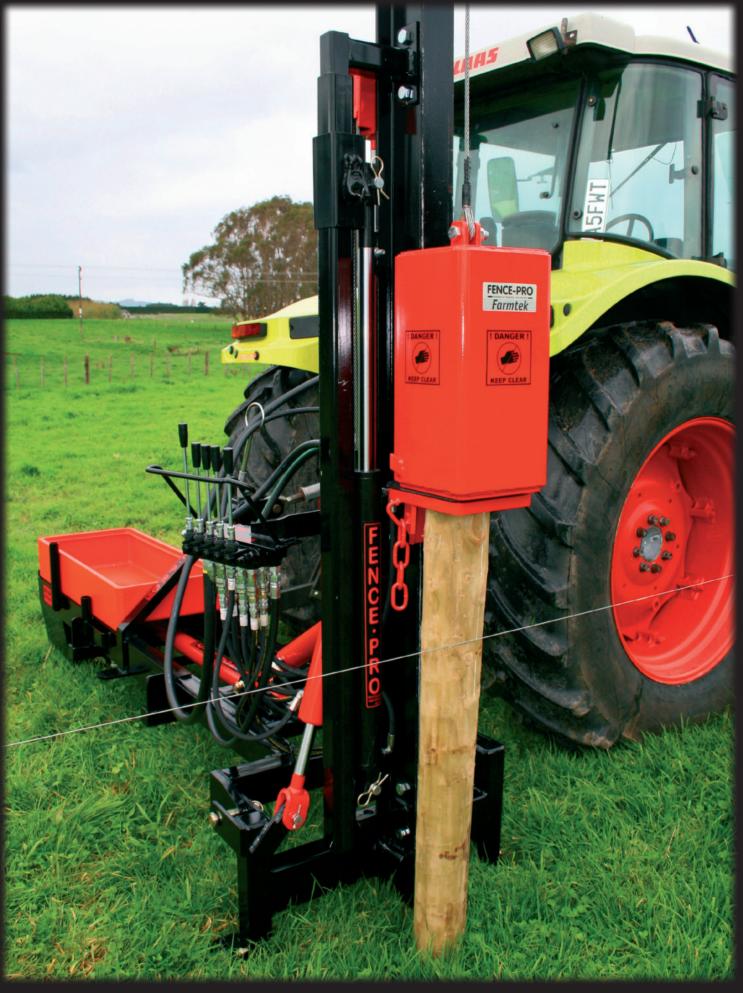

Farmers love the versatility of the Farmtek. They can mount it directly behind the tractor or on the SM900 sidemount unit. The adjustable feet allow them to get extra drop height for strainers and the hydraulic operation is simple and safe to use. The Farmtek thrives on hard work and is extremely durable, aided by thorough sandblasting and an industry leading paint system. For more information, contact the FENCE-PRO team directly.