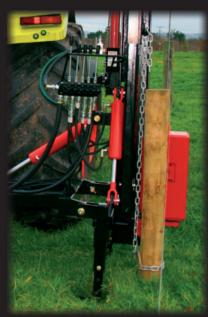

Farmers love the versatility of the Farmtek. They can mount it directly behind the tractor or on the SM900 sidemount unit. The adjustable feet allow them to get extra drop height for strainers and the hydraulic operation is simple and safe to use. The Farmtek thrives on hard work and is extremely durable, aided by thorough sandblasting and an industry leading paint system. For more information, contact the FENCE-PRO team directly.