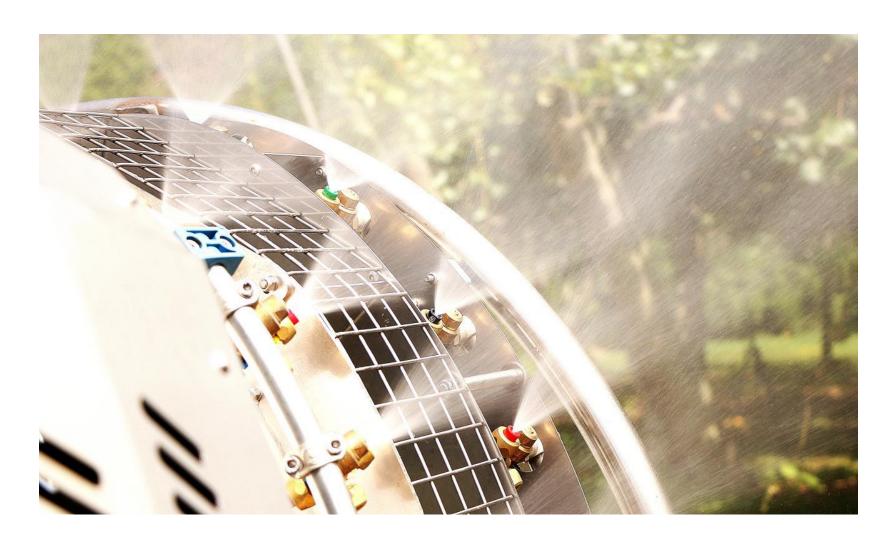

Forward air drawing 896mm Fan. Fitted with multiple correctional vanes. For an even coverage across the entire target area. 32 Triple flip over nozzles with an anti-drip valve for each. Flood-jet standard fitment.