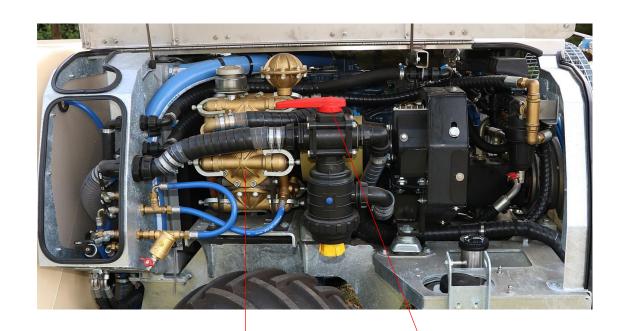

**Left & Right Spray Controls** 

844AB Spray Controller For accurate chemical Application.

**Spray Bypass Switch** 

Two speed Hydrostatic Transmission. With an infinite variable range of speeds from 0-40kph.

185 Litre per minute Brass Headed Spray Pump. 220lpm optional.

100 Litre Backflush System. A well thought out, easy to access Engine, Spray pump and Drive System for all your preventative maintenance.