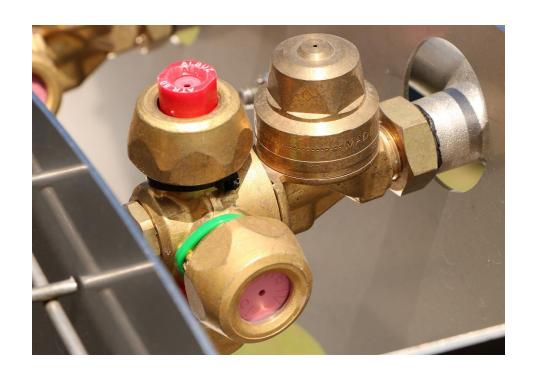

Forward air drawing 896mm Fan. Fitted with multiple correctional vanes. For an even coverage across the entire target area. 32 Triple flip over nozzles with an anti-drip valve for each. Flood-jet standard fitment.