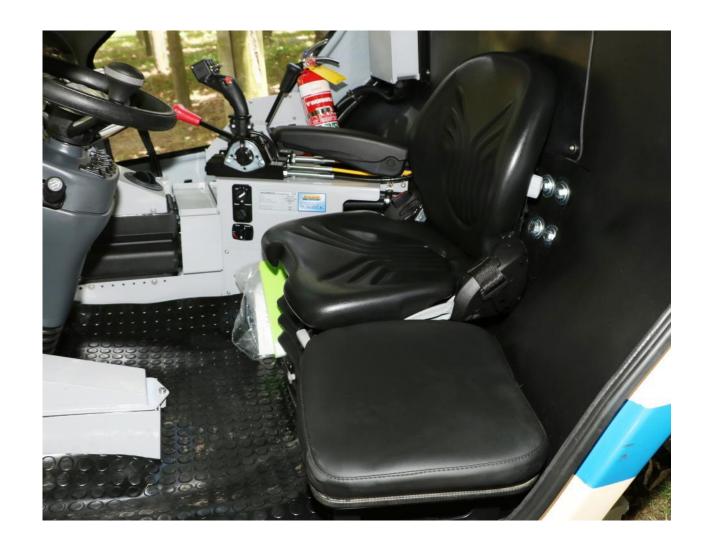

Two speed shifter
Forward / Reverse controller

Air Bag suspension on all four corners of the cab.

Central Adjustment point of the cab suspension.

Air seat standard. Instructor optional.

The only Airblast fan on the market developed solely for the use of spraying Kiwifruit on a Pergola system.