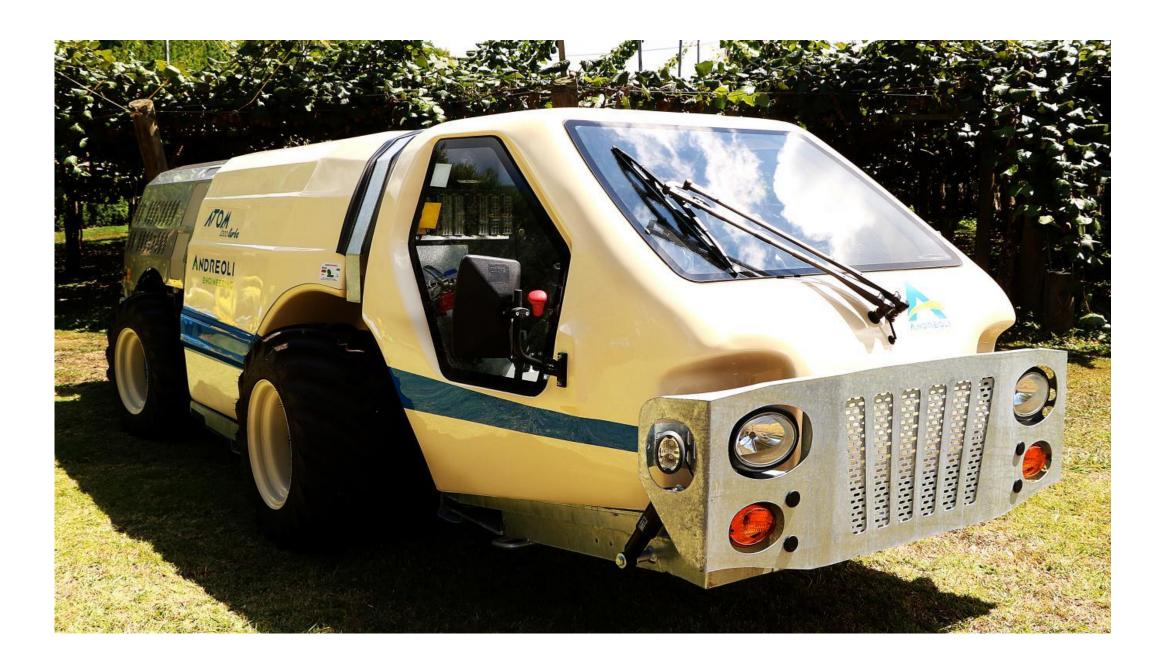

**Left & Right Spray Controls** 

844AB Spray Controller For accurate chemical Application.

**Spray Bypass Switch** 

Two speed Hydrostatic Transmission. With an infinite variable range of speeds from 0-40kph.

Two speed shifter
Forward / Reverse controller





Air Bag suspension on all four corners of the cab.

Central Adjustment point of the cab suspension.

Air seat standard. Instructor optional.

The only Airblast fan on the market developed solely for the use of spraying Kiwifruit on a Pergola system.







Forward air drawing 896mm Fan. Fitted with multiple correctional vanes. For an even coverage across the entire target area. 32 Triple flip over nozzles with an anti-drip valve for each. Flood-jet standard fitment.





185 Litre per minute Brass Headed Spray Pump. 220lpm opt