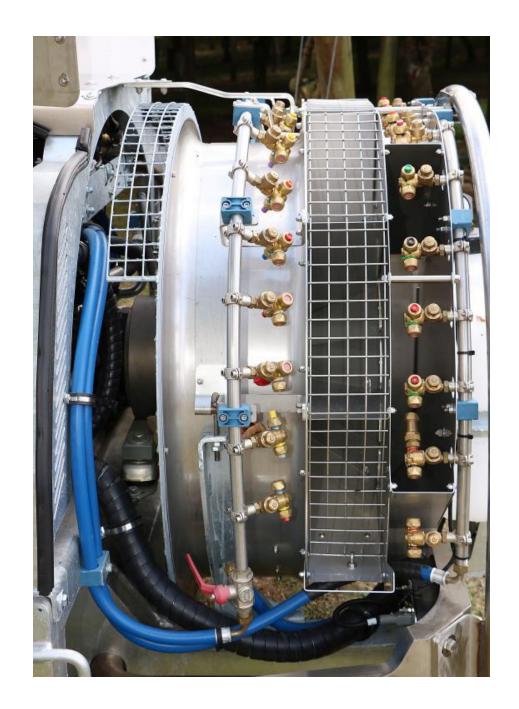

Forward air drawing 896mm Fan. Fitted with multiple correctional vanes. For an even coverage across the entire target area. 32 Triple flip over nozzles with an anti-drip valve for each. Flood-jet standard fitment.

185 Litre per minute Brass Headed Spray Pump. 220lpm optional.

100 Litre Backflush System. A well thought out, easy to access Engine, Spray pump and Drive System for all your preventative maintenance.