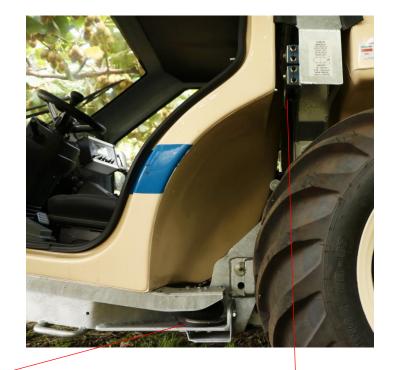

**Left & Right Spray Controls** 

844AB Spray Controller For accurate chemical Application.

**Spray Bypass Switch** 

Two speed Hydrostatic Transmission. With an infinite variable range of speeds from 0-40kph.

Two speed shifter
Forward / Reverse controller

Air Bag suspension on all four corners of the cab.

Central Adjustment point of the cab suspension.

Air seat standard. Instructor optional.

The only Airblast fan on the market developed solely for the use of spraying Kiwifruit on a Pergola system.