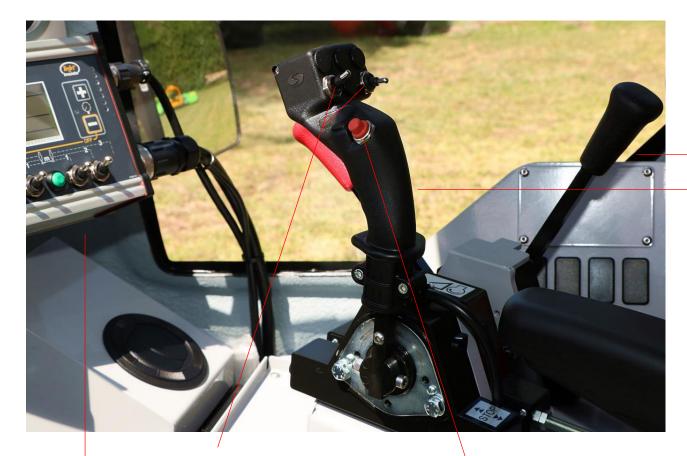

**Left & Right Spray Controls** 

844AB Spray Controller For accurate chemical Application.

**Spray Bypass Switch** 

Two speed Hydrostatic Transmission. With an infinite variable range of speeds from 0-40kph.

Two speed shifter
Forward / Reverse controller

Air Bag suspension on all four corners of the cab.

Central Adjustment point of the cab suspension.

Air seat standard. Instructor optional.

The only Airblast fan on the market developed solely for the use of spraying Kiwifruit on a Pergola system.