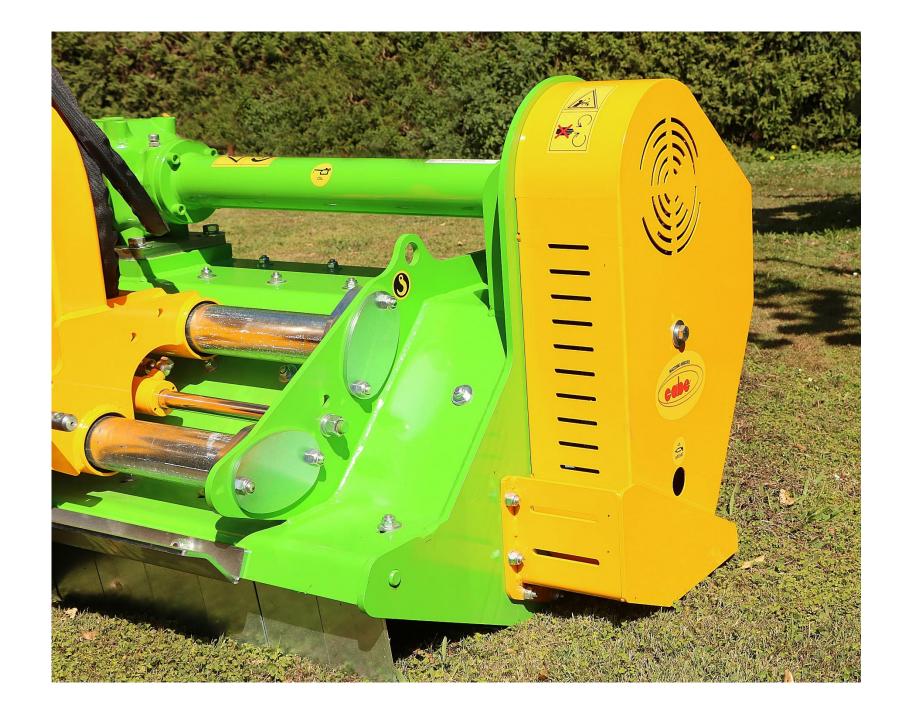

Very compact design compared to all other makes. This means the weight is carried closer to the tractor, putting less stress on the tractor during transport.

Heavy Duty Belt drive with auto tensioner.
This keeps constant tension on the belts regardless of load.
Resulting in longer belt life and lower HP requirement.