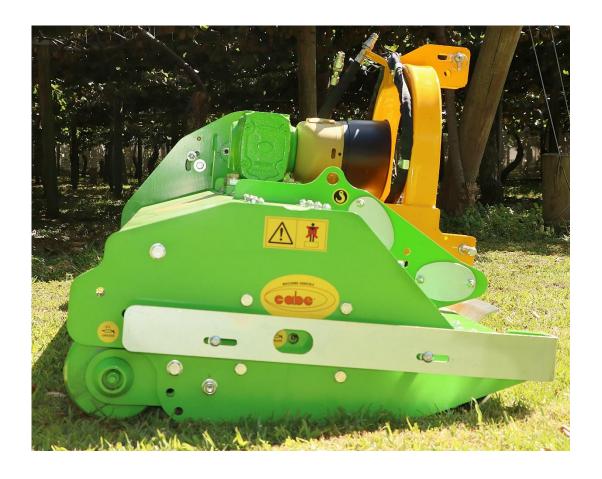

Very compact design compared to all other makes. This means the weight is carried closer to the tractor, putting less stress on the tractor during transport.

Heavy Duty Belt drive with auto tensioner.
This keeps constant tension on the belts regardless of load.
Resulting in longer belt life and lower HP requirement.