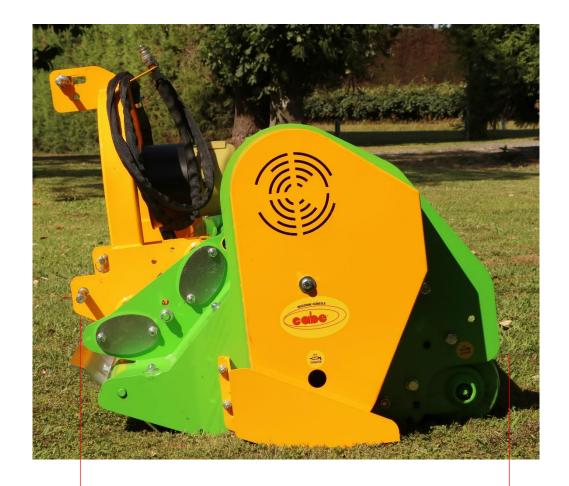

Very compact design compared to all other makes. This means the weight is carried closer to the tractor, putting less stress on the tractor during transport.

Heavy Duty Belt drive with auto tensioner.
This keeps constant tension on the belts regardless of load.
Resulting in longer belt life and lower HP requirement.