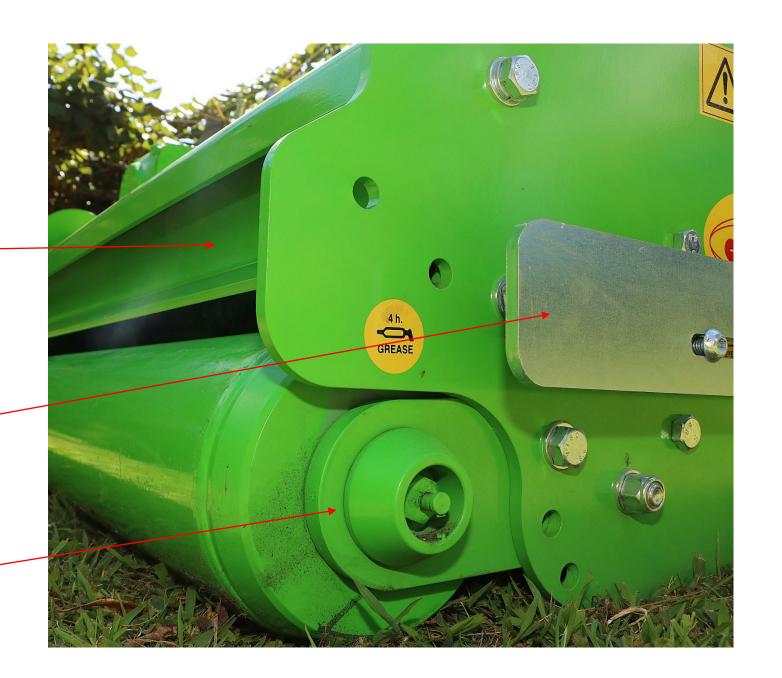

Rear door that can easily be adjusted open for maintenance mowing and closed for mulching.

Side Protection bar, to minimise damage from Deadman and tiebacks.

Large Diameter
Stub less Roller,
with easy height
adjustment