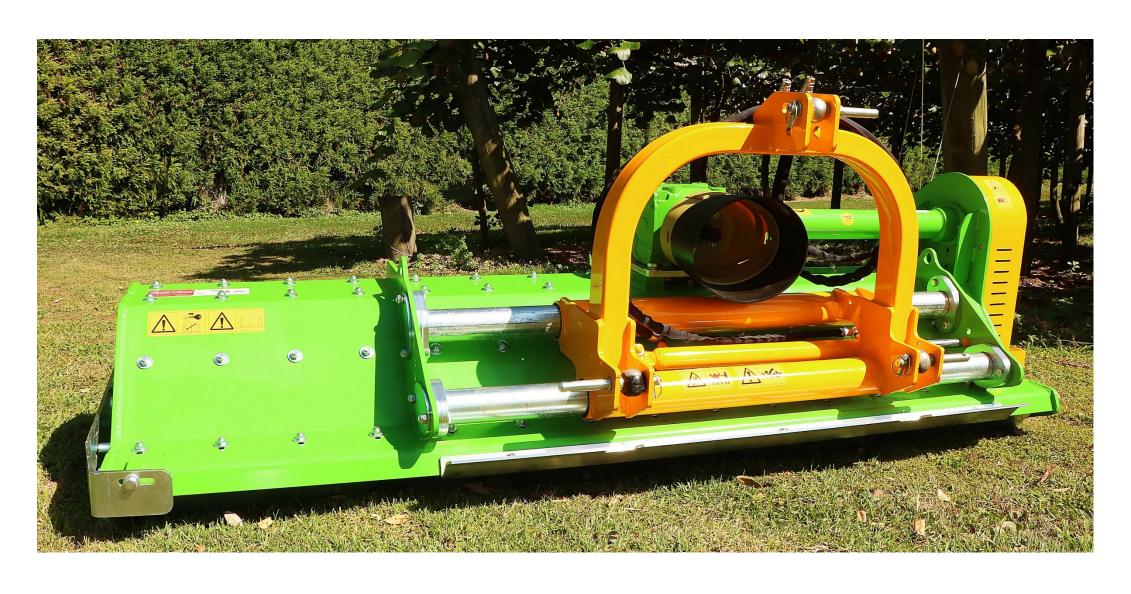

Very compact design compared to all other makes. This means the weight is carried closer to the tractor, putting less stress on the tractor during transport.

Heavy Duty Belt drive with auto tensioner.
This keeps constant tension on the belts regardless of load.
Resulting in longer belt life and lower HP requirement.