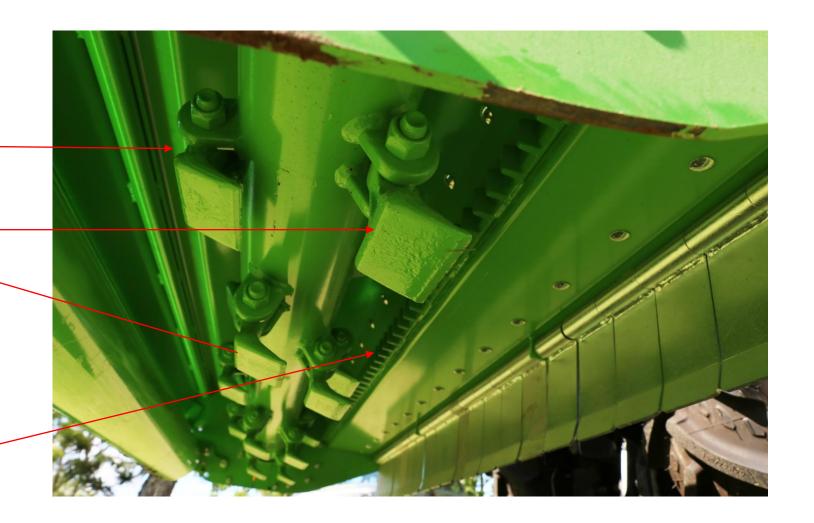

Double replaceable bolted inner skin & Hydraulic side shift standard features.

Heavy Duty Cast Hammer Flail Bolts and Lugs. –

Spiral Flail pattern for easy feed of pruning's.

Pruning Rake Restraint for a finer finish.