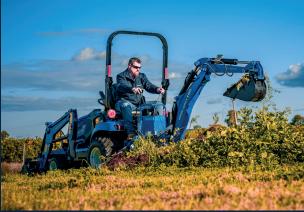

- Ultra comfort, reversible high back seat and roomy, semi flat deck design.
- 2 range Hydrostatic Transmission with a 450KG 3 point Hitch lift capacity and foldable ROPS.
- Safely work after dark with a lighting package that includes halogen headlights, front mounted work lights, taillights, turn signals and flashers.
- 4WD tractor comes Standard with a 4 in 1 Loader, optional Backhoe or 60" Mid - Mount mower.

| ACCESSORIES                                       |      |
|---------------------------------------------------|------|
| Mid mount Mower deck width (mm)                   | 1524 |
| Front end loader capacity with 4 in 1 bucket (kg) | 560  |
| Pear mounted Backhoe may reach (mm)               | nene |