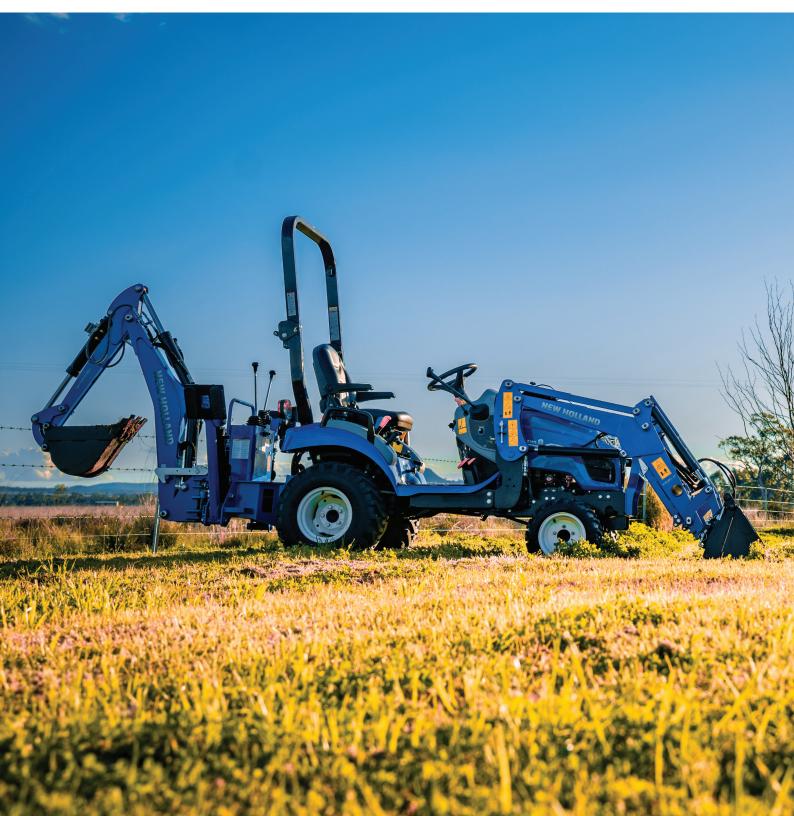

## **BOOMER 25C**

ULTIMATE ALL DAY COMFORT

2 - RANGE HYDROSTATIC TRANSMISSION

SMALL BUT MIGHTY

## 25 HP | SMALL BUT MIGHTY

The Boomer 25C sub-compact tractor is the perfect "first step" tractor for homeowners, hobby and lifestyle farmers who need a hardworking, versatile small tractor to handle the jobs other tractors can't. The economical, 25-horsepower Boomer 25C may be the smallest model in the Boomer line, but it's ready to take on your yard, farm, gardening and property maintenance jobs. Its compact size makes it easy to operate and manoeuvre around obstacles and in confined spaces.

- Ultra comfort, reversible high back seat and roomy, semi flat deck design.
- 2 range Hydrostatic Transmission with a 450KG 3 point Hitch lift capacity and foldable ROPS.
- Safely work after dark with a lighting package that includes halogen headlights, front mounted work lights, taillights, turn signals and flashers.
- 4WD tractor comes Standard with a 4 in 1 Loader, optional Backhoe or 60" Mid - Mount mower.