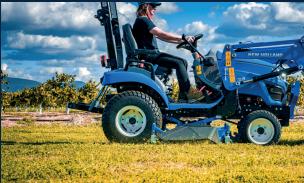

- Ultra comfort, reversible high back seat and roomy, semi flat deck design.
- 2 range Hydrostatic Transmission with a 450KG 3 point Hitch lift capacity and foldable ROPS.
- Safely work after dark with a lighting package that includes halogen headlights, front mounted work lights, taillights, turn signals and flashers.
- 4WD tractor comes Standard with a 4 in 1 Loader, optional Backhoe or 60" Mid - Mount mower.

| ACCESSORIES                                       |      |
|---------------------------------------------------|------|
| Mid mount Mower deck width (mm)                   | 1524 |
| Front end loader capacity with 4 in 1 bucket (kg) | 560  |
| Pear mounted Backhoe may reach (mm)               | nene |