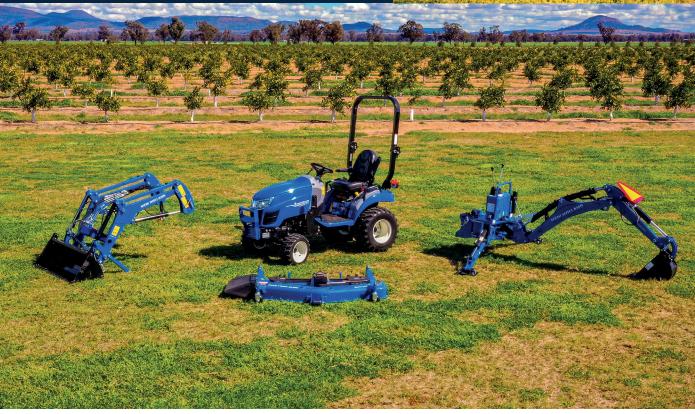

- Ultra comfort, reversible high back seat and roomy, semi flat deck design.
- 2 range Hydrostatic Transmission with a 450KG 3 point Hitch lift capacity and foldable ROPS.
- Safely work after dark with a lighting package that includes halogen headlights, front mounted work lights, taillights, turn signals and flashers.
- 4WD tractor comes Standard with a 4 in 1 Loader, optional Backhoe or 60" Mid - Mount mower.

| ACCESSORIES                                       |      |
|---------------------------------------------------|------|
| Mid mount Mower deck width (mm)                   | 1524 |
| Front end loader capacity with 4 in 1 bucket (kg) | 560  |
| Pear mounted Backhoe may reach (mm)               | nene |