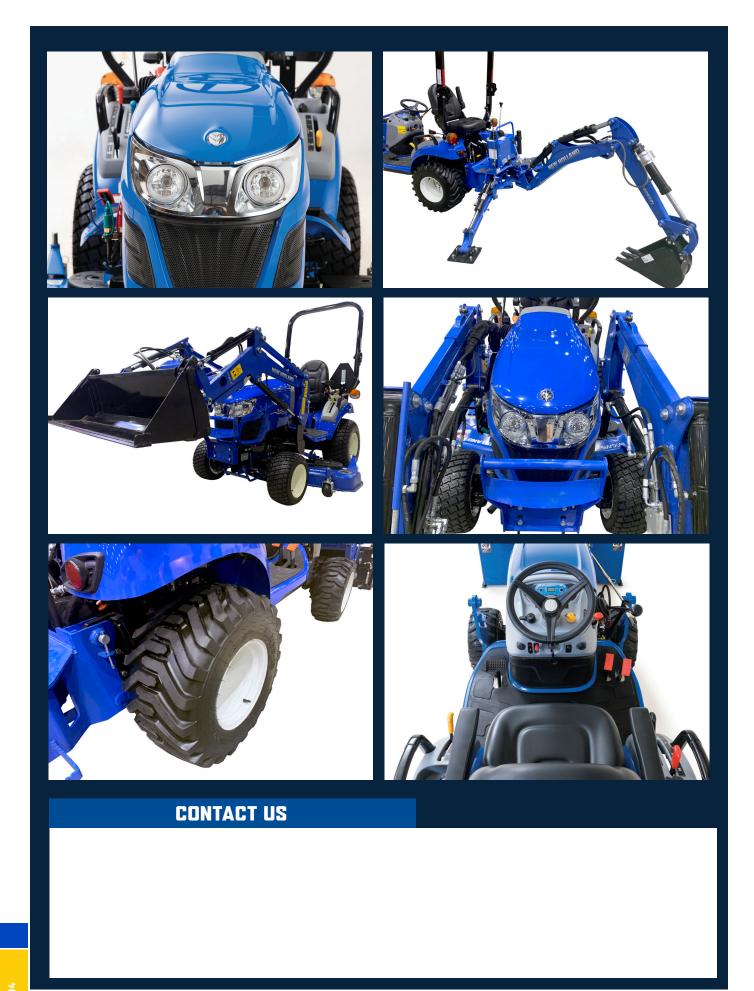

## 25 HP | SMALL BUT MIGHTY

The Boomer 25C sub-compact tractor is the perfect "first step" tractor for homeowners, hobby and lifestyle farmers who need a hardworking, versatile small tractor to handle the jobs other tractors can't. The economical, 25-horsepower Boomer 25C may be the smallest model in the Boomer line, but it's ready to take on your yard, farm, gardening and property maintenance jobs. Its compact size makes it easy to operate and manoeuvre around obstacles and in confined spaces.

- Ultra comfort, reversible high back seat and roomy, semi flat deck design.
- 2 range Hydrostatic Transmission with a 450KG 3 point Hitch lift capacity and foldable ROPS.
- Safely work after dark with a lighting package that includes halogen headlights, front mounted work lights, taillights, turn signals and flashers.
- 4WD tractor comes Standard with a 4 in 1 Loader, optional Backhoe or 60" Mid - Mount mower.

| ACCESSORIES                                       |      |
|---------------------------------------------------|------|
| Mid mount Mower deck width (mm)                   | 1524 |
| Front end loader capacity with 4 in 1 bucket (kg) | 560  |
| Pear mounted Backhoe may reach (mm)               | nene |